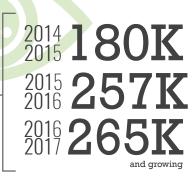

31

\*all statistics as of July 2017

The Spectrum is the official student newspaper of North Dakota State University. It operates under the Student Media Board. It is printed at Forum Communications Printing of Detroit Lakes, MN.