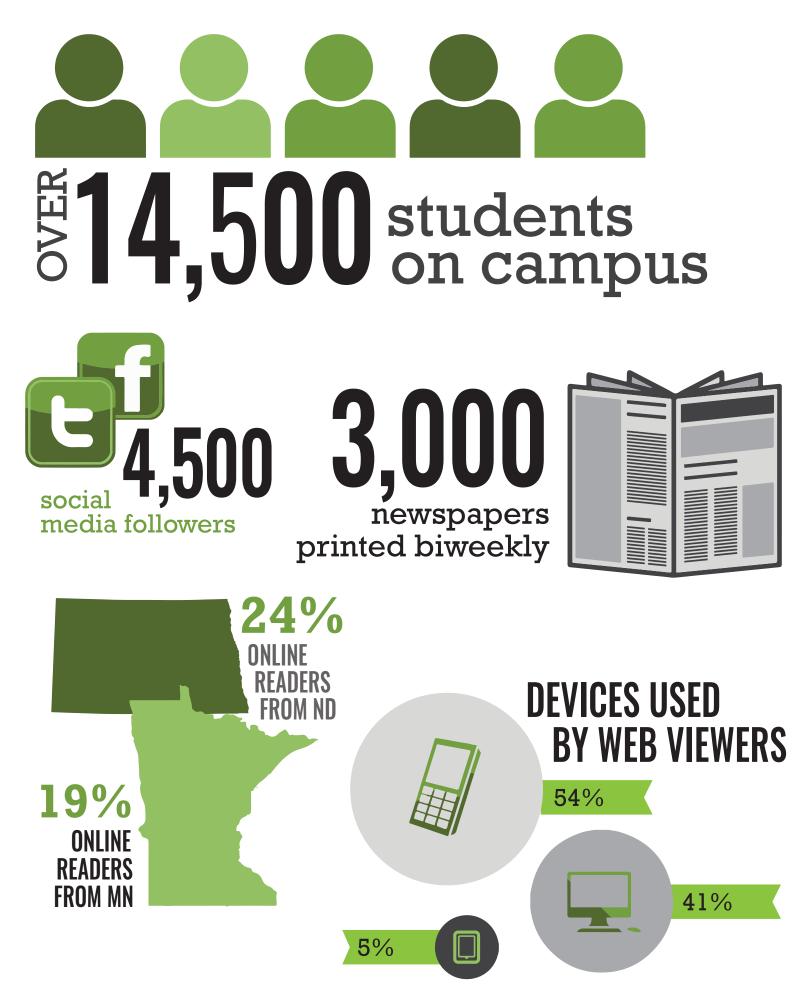

31

\*all statistics as of July 2017

The Spectrum is the official student newspaper of North Dakota State University. It operates under the Student Media Board. It is printed at Forum Communications Printing of Detroit Lakes, MN.