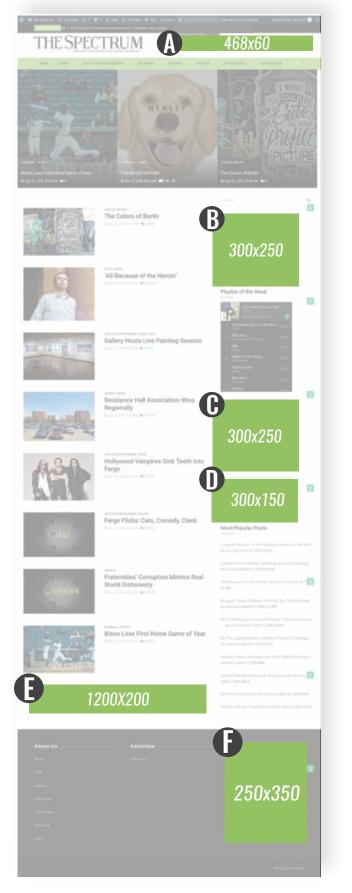

# ONLINE ADVERTISING

The Spectrum is the official student newspaper of North Dakota State University. Web advertisements are flat rates based on page position.

A

B

B

ß

ß

## THE SPECTRUM WANTS YOU TO BE A PART OF OUR NEW LOOK ON THE WEB.

| ) | Banner<br>Semester: \$1,377               | Monthly: \$290 | Weekly: \$90 |
|---|-------------------------------------------|----------------|--------------|
| ) | Premium Sideba<br>Semester: \$1,235       |                | Weekly: \$80 |
| ) | <b>Sidebar (Large)</b><br>Semester: \$950 | Monthly: \$200 | Weekly: \$60 |
| ) | Sidebar (Small)<br>Semester: \$665        | Monthly: \$140 | Weekly: \$40 |
| ) | Footer<br>Semester: \$807                 | Monthly: \$170 | Weekly: \$50 |
| ) | Bottom Banner:<br>Semester: \$665         | Monthly: \$140 | Weekly: \$40 |